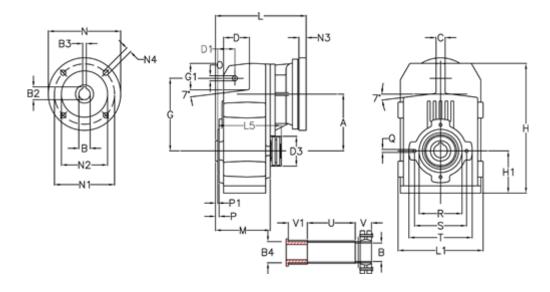

## **Data Sheet**

Article number: 29560520248930
Description: Shaft mounted gear

A513QF55-202,4-P80B5

## **Measures**

| A = 211.30 | D1 = 65.0  | l5 = 222.0  | P1                                         | = 4.5    | V =  |
|------------|------------|-------------|--------------------------------------------|----------|------|
| B = 55     | d3 = 120   | M = 163.0   | Q                                          | = M12x19 | V1 = |
| B1 = 19    | G = 278    | N = 200     | R                                          | = 180    |      |
| B2 = 21.8  | G1 = 105.5 | N1 = 165    | S                                          | = 215    |      |
| B3 = 6     | H = 479.0  | N2 = 130    | Т                                          | = 250    |      |
| B4 = 55    | H1 = 144.0 | N4 = M10x20 | Tightening torque Nm adapter bushing = 6.0 |          |      |
| C = 20     | L = 287.5  | O = 22      | Tightening torque Nm shrink disc           | = 12.0   |      |
| D = 93.5   | L1 = 273   | P = 8.5     | U                                          | = 91.0   |      |
|            |            |             |                                            |          |      |